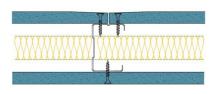

## 50-K-53(25) - SPEEDLINE System Data Sheet - Version V1 (24-10-23)

SPEEDLINE 50mm 'C' Stud Partition @600mm Ctrs, with Knauf 12.5mm Soundshield Plus each side, 25mm APR

## System Performance Breakdown

Fire Resistance: BS476 Part 22:1987: Test Ref & Date or Applied Ref & Report: Max Height: Thickness: Duty Grade: BS 5234: Part 2:1992: Sound Insulation:

30/30 Minutes (Integrity/Insulation). BTC 17436F - BRE Report P102396-1011B Refer to Speedline Specification Clause 77 mm. (At Base Track, Excluding Finishes) Medium - Annexes A-F 44 R<sub>w</sub>dB, Date Tested or Assessed Against - 17/06/2011