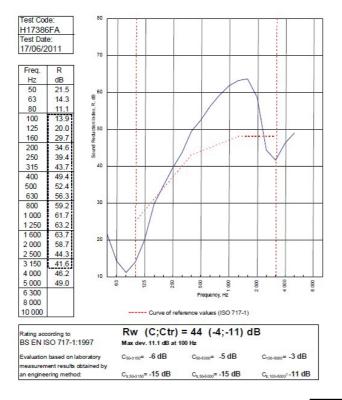

## System Performance Breakdown

Fire Resistance: BS476 Part 22:1987: Test Ref & Date or Applied Ref & Report: Max Height: Thickness: Duty Grade: BS 5234: Part 2:1992: Sound Insulation:

30/30 Minutes (Integrity/Insulation). BTC 17436F - BRE Report P102396-1011B Refer to Speedline Specification Clause 77 mm. (At Base Track, Excluding Finishes) Medium - Annexes A-F 44 R<sub>w</sub>dB, Date Tested or Assessed Against - 17/06/2011